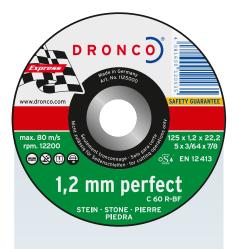

#### • Free hand stone cutting discs

| C 60 R p                                                                                                                                                                                                                                                                                                                                                                                                                                                                                                                                                                                                                                                                                                                                                                                                                                                                                                                                                                                                                                                                                                                                                                                                                                                                                                                                                             |                                                                             | perfect express                                                                                                                  | Free h                                             | and                         | ★★★☆                                                  |                     |  |
|----------------------------------------------------------------------------------------------------------------------------------------------------------------------------------------------------------------------------------------------------------------------------------------------------------------------------------------------------------------------------------------------------------------------------------------------------------------------------------------------------------------------------------------------------------------------------------------------------------------------------------------------------------------------------------------------------------------------------------------------------------------------------------------------------------------------------------------------------------------------------------------------------------------------------------------------------------------------------------------------------------------------------------------------------------------------------------------------------------------------------------------------------------------------------------------------------------------------------------------------------------------------------------------------------------------------------------------------------------------------|-----------------------------------------------------------------------------|----------------------------------------------------------------------------------------------------------------------------------|----------------------------------------------------|-----------------------------|-------------------------------------------------------|---------------------|--|
| DROD<br>DROD<br>DROD<br>DROD<br>DROD<br>DROD<br>DROD<br>DROD<br>DROD<br>DROD<br>DROD<br>DROD<br>DROD<br>DROD<br>DROD<br>DROD<br>DROD<br>DROD<br>DROD<br>DROD<br>DROD<br>DROD<br>DROD<br>DROD<br>DROD<br>DROD<br>DROD<br>DROD<br>DROD<br>DROD<br>DROD<br>DROD<br>DROD<br>DROD<br>DROD<br>DROD<br>DROD<br>DROD<br>DROD<br>DROD<br>DROD<br>DROD<br>DROD<br>DROD<br>DROD<br>DROD<br>DROD<br>DROD<br>DROD<br>DROD<br>DROD<br>DROD<br>DROD<br>DROD<br>DROD<br>DROD<br>DROD<br>DROD<br>DROD<br>DROD<br>DROD<br>DROD<br>DROD<br>DROD<br>DROD<br>DROD<br>DROD<br>DROD<br>DROD<br>DROD<br>DROD<br>DROD<br>DROD<br>DROD<br>DROD<br>DROD<br>DROD<br>DROD<br>DROD<br>DROD<br>DROD<br>DROD<br>DROD<br>DROD<br>DROD<br>DROD<br>DROD<br>DROD<br>DROD<br>DROD<br>DROD<br>DROD<br>DROD<br>DROD<br>DROD<br>DROD<br>DROD<br>DROD<br>DROD<br>DROD<br>DROD<br>DROD<br>DROD<br>DROD<br>DROD<br>DROD<br>DROD<br>DROD<br>DROD<br>DROD<br>DROD<br>DROD<br>DROD<br>DROD<br>DROD<br>DROD<br>DROD<br>DROD<br>DROD<br>DROD<br>DROD<br>DROD<br>DROD<br>DROD<br>DROD<br>DROD<br>DROD<br>DROD<br>DROD<br>DROD<br>DROD<br>DROD<br>DROD<br>DROD<br>DROD<br>DROD<br>DROD<br>DROD<br>DROD<br>DROD<br>DROD<br>DROD<br>DROD<br>DROD<br>DROD<br>DROD<br>DROD<br>DROD<br>DROD<br>DROD<br>DROD<br>DROD<br>DROD<br>DROD<br>DROD<br>DROD<br>DROD<br>DROD<br>DROD<br>DROD<br>DROD<br>DROD<br>DROD<br>DROD<br>DROD | 125 x 1,2 x 22,2<br>3 x 3/64 x 7/8<br>⊙,4 € N 12413<br>perfect<br>C 60 R-BF | The excellent properti<br>ble for stone: Incredibl<br>free of chipping. Comfo<br>output and vibration. U<br>dust during cutting. | ly fast cut, cutting edg<br>ortable use due to red | es absolutely<br>uced noise | Outstanding suitabil<br>tiles, marble, window<br>etc. |                     |  |
| DIMENSION<br>MM                                                                                                                                                                                                                                                                                                                                                                                                                                                                                                                                                                                                                                                                                                                                                                                                                                                                                                                                                                                                                                                                                                                                                                                                                                                                                                                                                      | DIMENSION                                                                   | SPEED<br>R.P.M.                                                                                                                  | CONTENT<br>PC.                                     | SHAPE                       | ITEM CODE                                             | BAR CODE<br>4081600 |  |
| 115 x 1,2 x 22,23                                                                                                                                                                                                                                                                                                                                                                                                                                                                                                                                                                                                                                                                                                                                                                                                                                                                                                                                                                                                                                                                                                                                                                                                                                                                                                                                                    | 4 1/2 x 3/64 x 7/8                                                          | 13280                                                                                                                            | 25                                                 |                             | 1115000                                               | 110043              |  |
| 125 x 1,2 x 22,23                                                                                                                                                                                                                                                                                                                                                                                                                                                                                                                                                                                                                                                                                                                                                                                                                                                                                                                                                                                                                                                                                                                                                                                                                                                                                                                                                    | 5 x 3/64 x 7/8                                                              | 12200                                                                                                                            | 25                                                 |                             | 1125000                                               | 120042              |  |
|                                                                                                                                                                                                                                                                                                                                                                                                                                                                                                                                                                                                                                                                                                                                                                                                                                                                                                                                                                                                                                                                                                                                                                                                                                                                                                                                                                      | (B)                                                                         |                                                                                                                                  | cs in the attractive an<br>guaranteed increased    |                             | Each box includes 10<br>discs C 60 R.                 | ) stone cutting     |  |
|                                                                                                                                                                                                                                                                                                                                                                                                                                                                                                                                                                                                                                                                                                                                                                                                                                                                                                                                                                                                                                                                                                                                                                                                                                                                                                                                                                      | 2 mm partect                                                                |                                                                                                                                  |                                                    |                             |                                                       |                     |  |
| 115 x 1,2 x 22,23<br>125 x 1,2 x 22,23                                                                                                                                                                                                                                                                                                                                                                                                                                                                                                                                                                                                                                                                                                                                                                                                                                                                                                                                                                                                                                                                                                                                                                                                                                                                                                                               | 4 1/2 x 3/64 x 7/8<br>5 x 3/64 x 7/8                                        | 13280                                                                                                                            | 1 Tin á 10<br>1 Tin á 10                           |                             | 6900955                                               | 701074<br>701081    |  |