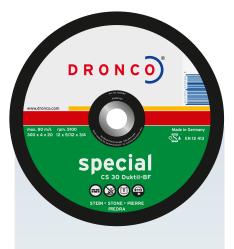

#### • Free hand asphalt/ductile cutting discs

| CS 30 ASPHAL                                                                                                                                                                                                                                                                                                                                                                                                                                                                                                                                                                                                                                                                                                                                                                                                                                                                                                                                                                                                                                                                                                                                                                                                                                                                                                                                                                                                                                                                                                                                                                                                                                                                                                                                                                                                                                                                                                                                                                                                                                                                                                                                                                                                                                                                                                                                                                                                                                                                                             | T/DUKTIL          | special             | Free ha                                                                          | Ind          | <b>★★★☆</b>                                                                                                                                  |                     |
|----------------------------------------------------------------------------------------------------------------------------------------------------------------------------------------------------------------------------------------------------------------------------------------------------------------------------------------------------------------------------------------------------------------------------------------------------------------------------------------------------------------------------------------------------------------------------------------------------------------------------------------------------------------------------------------------------------------------------------------------------------------------------------------------------------------------------------------------------------------------------------------------------------------------------------------------------------------------------------------------------------------------------------------------------------------------------------------------------------------------------------------------------------------------------------------------------------------------------------------------------------------------------------------------------------------------------------------------------------------------------------------------------------------------------------------------------------------------------------------------------------------------------------------------------------------------------------------------------------------------------------------------------------------------------------------------------------------------------------------------------------------------------------------------------------------------------------------------------------------------------------------------------------------------------------------------------------------------------------------------------------------------------------------------------------------------------------------------------------------------------------------------------------------------------------------------------------------------------------------------------------------------------------------------------------------------------------------------------------------------------------------------------------------------------------------------------------------------------------------------------------|-------------------|---------------------|----------------------------------------------------------------------------------|--------------|----------------------------------------------------------------------------------------------------------------------------------------------|---------------------|
| хилистик<br>Макелика (ин воб)<br>100 и и 20 (и и и об)<br>100 и и 20 (и и и об)<br>100 и и об)<br>100 и и об)<br>100 и о |                   | only in cement/cast | sc which shows excellen<br>composition of ductile pi<br>constructions site mater | pes but also | Ductile pipes, porous concrete,<br>roof tiles, sand-lime stone and<br>earthenware pipes. Very economic in<br>asphalt (even with aggregates). |                     |
| DIMENSION<br>MM                                                                                                                                                                                                                                                                                                                                                                                                                                                                                                                                                                                                                                                                                                                                                                                                                                                                                                                                                                                                                                                                                                                                                                                                                                                                                                                                                                                                                                                                                                                                                                                                                                                                                                                                                                                                                                                                                                                                                                                                                                                                                                                                                                                                                                                                                                                                                                                                                                                                                          | DIMENSION<br>INCH | SPEED<br>R.P.M.     | CONTENT<br>PC.                                                                   | SHAPE        | ITEM CODE                                                                                                                                    | BAR CODE<br>4081600 |
|                                                                                                                                                                                                                                                                                                                                                                                                                                                                                                                                                                                                                                                                                                                                                                                                                                                                                                                                                                                                                                                                                                                                                                                                                                                                                                                                                                                                                                                                                                                                                                                                                                                                                                                                                                                                                                                                                                                                                                                                                                                                                                                                                                                                                                                                                                                                                                                                                                                                                                          |                   |                     |                                                                                  |              |                                                                                                                                              |                     |
| 300 x 4 x 20                                                                                                                                                                                                                                                                                                                                                                                                                                                                                                                                                                                                                                                                                                                                                                                                                                                                                                                                                                                                                                                                                                                                                                                                                                                                                                                                                                                                                                                                                                                                                                                                                                                                                                                                                                                                                                                                                                                                                                                                                                                                                                                                                                                                                                                                                                                                                                                                                                                                                             | 12 x 5/32 x 3/4   | 5100                | 25                                                                               |              | 1306135                                                                                                                                      | 166040              |