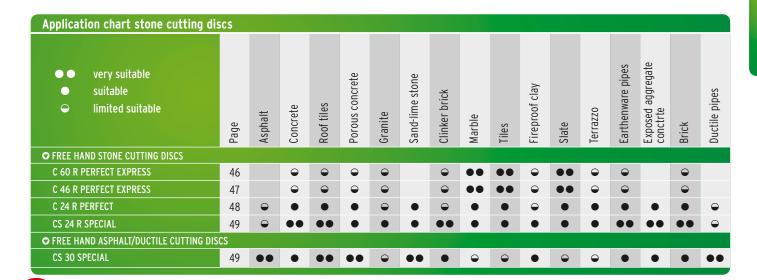

#### • Free hand stone cutting discs

| C 60 R p                                                                                                                                                                                                                                                                                                                                                                                                                                                                                                                                                                                                                                                                                                                                                                                                                                                                                                                                                                                                                                                                                                                                                                                                                                                                                                                                                             |                                                                             | perfect express                                                                                                                  | Free h                                             | and                         | ★★★☆                                                  |                     |  |
|----------------------------------------------------------------------------------------------------------------------------------------------------------------------------------------------------------------------------------------------------------------------------------------------------------------------------------------------------------------------------------------------------------------------------------------------------------------------------------------------------------------------------------------------------------------------------------------------------------------------------------------------------------------------------------------------------------------------------------------------------------------------------------------------------------------------------------------------------------------------------------------------------------------------------------------------------------------------------------------------------------------------------------------------------------------------------------------------------------------------------------------------------------------------------------------------------------------------------------------------------------------------------------------------------------------------------------------------------------------------|-----------------------------------------------------------------------------|----------------------------------------------------------------------------------------------------------------------------------|----------------------------------------------------|-----------------------------|-------------------------------------------------------|---------------------|--|
| DROD<br>DROD<br>DROD<br>DROD<br>DROD<br>DROD<br>DROD<br>DROD<br>DROD<br>DROD<br>DROD<br>DROD<br>DROD<br>DROD<br>DROD<br>DROD<br>DROD<br>DROD<br>DROD<br>DROD<br>DROD<br>DROD<br>DROD<br>DROD<br>DROD<br>DROD<br>DROD<br>DROD<br>DROD<br>DROD<br>DROD<br>DROD<br>DROD<br>DROD<br>DROD<br>DROD<br>DROD<br>DROD<br>DROD<br>DROD<br>DROD<br>DROD<br>DROD<br>DROD<br>DROD<br>DROD<br>DROD<br>DROD<br>DROD<br>DROD<br>DROD<br>DROD<br>DROD<br>DROD<br>DROD<br>DROD<br>DROD<br>DROD<br>DROD<br>DROD<br>DROD<br>DROD<br>DROD<br>DROD<br>DROD<br>DROD<br>DROD<br>DROD<br>DROD<br>DROD<br>DROD<br>DROD<br>DROD<br>DROD<br>DROD<br>DROD<br>DROD<br>DROD<br>DROD<br>DROD<br>DROD<br>DROD<br>DROD<br>DROD<br>DROD<br>DROD<br>DROD<br>DROD<br>DROD<br>DROD<br>DROD<br>DROD<br>DROD<br>DROD<br>DROD<br>DROD<br>DROD<br>DROD<br>DROD<br>DROD<br>DROD<br>DROD<br>DROD<br>DROD<br>DROD<br>DROD<br>DROD<br>DROD<br>DROD<br>DROD<br>DROD<br>DROD<br>DROD<br>DROD<br>DROD<br>DROD<br>DROD<br>DROD<br>DROD<br>DROD<br>DROD<br>DROD<br>DROD<br>DROD<br>DROD<br>DROD<br>DROD<br>DROD<br>DROD<br>DROD<br>DROD<br>DROD<br>DROD<br>DROD<br>DROD<br>DROD<br>DROD<br>DROD<br>DROD<br>DROD<br>DROD<br>DROD<br>DROD<br>DROD<br>DROD<br>DROD<br>DROD<br>DROD<br>DROD<br>DROD<br>DROD<br>DROD<br>DROD<br>DROD<br>DROD<br>DROD<br>DROD<br>DROD<br>DROD<br>DROD<br>DROD<br>DROD<br>DROD<br>DROD<br>DROD | 125 x 1,2 x 22,2<br>3 x 3/64 x 7/8<br>⊙,4 € N 12413<br>perfect<br>C 60 R-BF | The excellent properti<br>ble for stone: Incredibl<br>free of chipping. Comfo<br>output and vibration. U<br>dust during cutting. | ly fast cut, cutting edg<br>ortable use due to red | es absolutely<br>uced noise | Outstanding suitabil<br>tiles, marble, window<br>etc. |                     |  |
| DIMENSION<br>MM                                                                                                                                                                                                                                                                                                                                                                                                                                                                                                                                                                                                                                                                                                                                                                                                                                                                                                                                                                                                                                                                                                                                                                                                                                                                                                                                                      | DIMENSION                                                                   | SPEED<br>R.P.M.                                                                                                                  | CONTENT<br>PC.                                     | SHAPE                       | ITEM CODE                                             | BAR CODE<br>4081600 |  |
| 115 x 1,2 x 22,23                                                                                                                                                                                                                                                                                                                                                                                                                                                                                                                                                                                                                                                                                                                                                                                                                                                                                                                                                                                                                                                                                                                                                                                                                                                                                                                                                    | 4 1/2 x 3/64 x 7/8                                                          | 13280                                                                                                                            | 25                                                 |                             | 1115000                                               | 110043              |  |
| 125 x 1,2 x 22,23                                                                                                                                                                                                                                                                                                                                                                                                                                                                                                                                                                                                                                                                                                                                                                                                                                                                                                                                                                                                                                                                                                                                                                                                                                                                                                                                                    | 5 x 3/64 x 7/8                                                              | 12200                                                                                                                            | 25                                                 |                             | 1125000                                               | 120042              |  |
|                                                                                                                                                                                                                                                                                                                                                                                                                                                                                                                                                                                                                                                                                                                                                                                                                                                                                                                                                                                                                                                                                                                                                                                                                                                                                                                                                                      | (B)                                                                         |                                                                                                                                  | cs in the attractive an<br>guaranteed increased    |                             | Each box includes 10<br>discs C 60 R.                 | ) stone cutting     |  |
|                                                                                                                                                                                                                                                                                                                                                                                                                                                                                                                                                                                                                                                                                                                                                                                                                                                                                                                                                                                                                                                                                                                                                                                                                                                                                                                                                                      | 2 mm partect                                                                |                                                                                                                                  |                                                    |                             |                                                       |                     |  |
| 115 x 1,2 x 22,23<br>125 x 1,2 x 22,23                                                                                                                                                                                                                                                                                                                                                                                                                                                                                                                                                                                                                                                                                                                                                                                                                                                                                                                                                                                                                                                                                                                                                                                                                                                                                                                               | 4 1/2 x 3/64 x 7/8<br>5 x 3/64 x 7/8                                        | 13280                                                                                                                            | 1 Tin á 10<br>1 Tin á 10                           |                             | 6900955                                               | 701074<br>701081    |  |

STONE CUTTING DISCS

| C 46 R                                                                                                                                                                                                                                                                                                                                                                                                                                                                                                                                                                                                                                                                                                                                                                                                                                                                                  | p                          | erfect express                                                                 | Free ha               | and                                           | ***       |                     |
|-----------------------------------------------------------------------------------------------------------------------------------------------------------------------------------------------------------------------------------------------------------------------------------------------------------------------------------------------------------------------------------------------------------------------------------------------------------------------------------------------------------------------------------------------------------------------------------------------------------------------------------------------------------------------------------------------------------------------------------------------------------------------------------------------------------------------------------------------------------------------------------------|----------------------------|--------------------------------------------------------------------------------|-----------------------|-----------------------------------------------|-----------|---------------------|
| DRON                                                                                                                                                                                                                                                                                                                                                                                                                                                                                                                                                                                                                                                                                                                                                                                                                                                                                    | b                          | he excellent properties<br>le for stone: Incredibly<br>ree of chipping. Comfor | fast cut, cutting edg | For cutting floor tile<br>marble, window shel |           |                     |
| Reserved   Reserved | CHICOLOGIC COLONIA CHICAGO | utput and vibration. Up<br>g cutting.                                          | o to 50% less abrasiv | ve dust duri-                                 |           |                     |
| 1,9 mm<br>€ €                                                                                                                                                                                                                                                                                                                                                                                                                                                                                                                                                                                                                                                                                                                                                                                                                                                                           | 09                         |                                                                                |                       |                                               |           |                     |
| <b>₩</b>                                                                                                                                                                                                                                                                                                                                                                                                                                                                                                                                                                                                                                                                                                                                                                                                                                                                                | 09                         | SPEED<br>R.P.M.                                                                | CONTENT<br>PC.        | SHAPE                                         | ITEM CODE | BAR CODE<br>4081600 |

# DRONCO®

| C 24 R | perfect                                                                                        | Free hand | <b>★★</b> ☆☆                                                                                                |
|--------|------------------------------------------------------------------------------------------------|-----------|-------------------------------------------------------------------------------------------------------------|
| DRONCO | Good service life and fast cutting<br>The craftsman's disc that has pro<br>cutting operations. |           | All types of material found on the construction site, such as concrete, stone, roof tiles, sand-lime stone. |

### STONE CUTTING DISCS

| CS 24 R                                                                                                                                                                                                                                                                   | sp                | special Free hand |                |       | ★★★☆      |                     |  |
|---------------------------------------------------------------------------------------------------------------------------------------------------------------------------------------------------------------------------------------------------------------------------|-------------------|-------------------|----------------|-------|-----------|---------------------|--|
| Correction Spectral The management A rectain   Image: Correction Stone cutting disc for diverse uses on the construction site Cuts granite, concrete, brick and other construction site materials effectively. Also perfectly suitable for ceramic, porcelain and marble. |                   |                   |                |       |           |                     |  |
| DIMENSION<br>MM                                                                                                                                                                                                                                                           | DIMENSION<br>INCH | SPEED<br>R.P.M.   | CONTENT<br>PC. | SHAPE | ITEM CODE | BAR CODE<br>4081600 |  |
| 100 x 3 x 16                                                                                                                                                                                                                                                              | 4 x 1/8 x 5/8     | 15250             | 25             |       | 1106015   | 106008              |  |
| 115 x 3 x 22,23                                                                                                                                                                                                                                                           | 4 1/2 x 1/8 x 7/8 | 13280             | 25             |       | 1116015   | 116007              |  |
| 115 x 3 x 22,23                                                                                                                                                                                                                                                           | 4 1/2 x 1/8 x 7/8 | 13280             | 25             | _~~_  | 1118015   | 118001              |  |
| 125 x 3 x 22,23                                                                                                                                                                                                                                                           | 5 x 1/8 x 7/8     | 12200             | 25             |       | 1126015   | 126006              |  |
| 125 x 3 x 22,23                                                                                                                                                                                                                                                           | 5 x 1/8 x 7/8     | 12200             | 25             | _~~_  | 1128015   | 128000              |  |
| 150 x 3 x 22,23                                                                                                                                                                                                                                                           | 6 x 1/8 x 7/8     | 10200             | 25             |       | 1156015   | 136012              |  |
| 150 x 3 x 22,23                                                                                                                                                                                                                                                           | 6 x 1/8 x 7/8     | 10200             | 25             | _~    | 1158015   | 138009              |  |
| 180 x 3 x 22,23                                                                                                                                                                                                                                                           | 7 x 1/8 x 7/8     | 8600              | 25             |       | 1186015   | 146004              |  |
| 180 x 3 x 22,23                                                                                                                                                                                                                                                           | 7 x 1/8 x 7/8     | 8600              | 25             | _~    | 1188015   | 148008              |  |
| 230 x 3 x 22,23                                                                                                                                                                                                                                                           | 9 x 1/8 x 7/8     | 6600              | 25             |       | 1236015   | 156003              |  |
| 230 x 3 x 22,23                                                                                                                                                                                                                                                           | 9 x 1/8 x 7/8     | 6600              | 25             | _~~_  | 1238015   | 158007              |  |
| 300 x 4 x 20                                                                                                                                                                                                                                                              | 12 x 5/32 x 3/4   | 5100              | 25             |       | 1306035   | 166002              |  |
| 300 x 4 x 22,23                                                                                                                                                                                                                                                           | 12 x 5/32 x 7/8   | 5100              | 25             |       | 1306036   | 166019              |  |
| 350 x 4 x 20                                                                                                                                                                                                                                                              | 14 x 5/32 x 3/4   | 5500              | 10             |       | 1356035   | 176001              |  |

#### • Free hand asphalt/ductile cutting discs

| CS 30 ASPHAL                                                                                                                                                                                                                                                                                                                                                                                                                                                                                                                                                                                                                                                                                                                                                                                                                                                                                                                                                                                                                                                                                                                                                                                                                                                                                                                                                                                                                                                                                                                                                                                                                                                                                                                                                                                                                                                                                                                                                                                                                                                                                                                                                                                                                                                                                                                                                                                                                                                                                             | T/DUKTIL          | special             | Free ha                                                                          | Ind          | <b>★★★☆</b>                                                                                                                                  |                     |
|----------------------------------------------------------------------------------------------------------------------------------------------------------------------------------------------------------------------------------------------------------------------------------------------------------------------------------------------------------------------------------------------------------------------------------------------------------------------------------------------------------------------------------------------------------------------------------------------------------------------------------------------------------------------------------------------------------------------------------------------------------------------------------------------------------------------------------------------------------------------------------------------------------------------------------------------------------------------------------------------------------------------------------------------------------------------------------------------------------------------------------------------------------------------------------------------------------------------------------------------------------------------------------------------------------------------------------------------------------------------------------------------------------------------------------------------------------------------------------------------------------------------------------------------------------------------------------------------------------------------------------------------------------------------------------------------------------------------------------------------------------------------------------------------------------------------------------------------------------------------------------------------------------------------------------------------------------------------------------------------------------------------------------------------------------------------------------------------------------------------------------------------------------------------------------------------------------------------------------------------------------------------------------------------------------------------------------------------------------------------------------------------------------------------------------------------------------------------------------------------------------|-------------------|---------------------|----------------------------------------------------------------------------------|--------------|----------------------------------------------------------------------------------------------------------------------------------------------|---------------------|
| хилистик<br>Макелика (ин воб)<br>100 и и 20 (и и и об)<br>100 и и 20 (и и и об)<br>100 и и об)<br>100 и и об)<br>100 и о |                   | only in cement/cast | sc which shows excellen<br>composition of ductile pi<br>constructions site mater | pes but also | Ductile pipes, porous concrete,<br>roof tiles, sand-lime stone and<br>earthenware pipes. Very economic in<br>asphalt (even with aggregates). |                     |
| DIMENSION<br>MM                                                                                                                                                                                                                                                                                                                                                                                                                                                                                                                                                                                                                                                                                                                                                                                                                                                                                                                                                                                                                                                                                                                                                                                                                                                                                                                                                                                                                                                                                                                                                                                                                                                                                                                                                                                                                                                                                                                                                                                                                                                                                                                                                                                                                                                                                                                                                                                                                                                                                          | DIMENSION<br>INCH | SPEED<br>R.P.M.     | CONTENT<br>PC.                                                                   | SHAPE        | ITEM CODE                                                                                                                                    | BAR CODE<br>4081600 |
|                                                                                                                                                                                                                                                                                                                                                                                                                                                                                                                                                                                                                                                                                                                                                                                                                                                                                                                                                                                                                                                                                                                                                                                                                                                                                                                                                                                                                                                                                                                                                                                                                                                                                                                                                                                                                                                                                                                                                                                                                                                                                                                                                                                                                                                                                                                                                                                                                                                                                                          |                   |                     |                                                                                  |              |                                                                                                                                              |                     |
| 300 x 4 x 20                                                                                                                                                                                                                                                                                                                                                                                                                                                                                                                                                                                                                                                                                                                                                                                                                                                                                                                                                                                                                                                                                                                                                                                                                                                                                                                                                                                                                                                                                                                                                                                                                                                                                                                                                                                                                                                                                                                                                                                                                                                                                                                                                                                                                                                                                                                                                                                                                                                                                             | 12 x 5/32 x 3/4   | 5100                | 25                                                                               |              | 1306135                                                                                                                                      | 166040              |